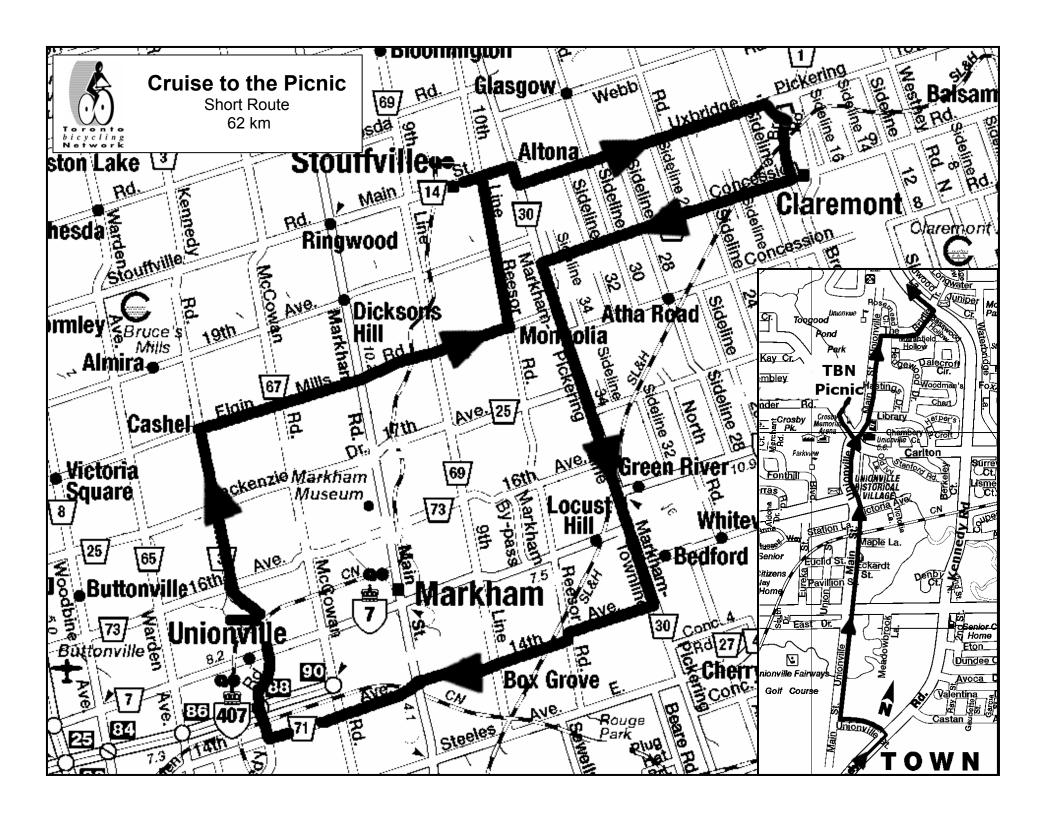

## Picnic Country Cruise 62km

| 0   | 0    | ←             | Left onto Main St from<br>Parking Lot           |
|-----|------|---------------|-------------------------------------------------|
| 2.1 | 2.1  | <b>→</b>      | York Rd 30                                      |
| 0.7 | 2.8  | 4             | Uxbridge-Pickering TL                           |
| 6.9 | 9.7  | ₽             | Hoxton Rd                                       |
| 1   | 10.7 | <b>+</b>      | Old Brock Rd(no sign)                           |
| 1.3 | 12   | <b>+</b>      | Central St(Durham Rd 5)                         |
| 7   | 19   | 1             | Durham Rd 5 ends & curves right                 |
| 0.1 | 19.1 | ←             | York Rd 30 at Stop sign                         |
| 0.1 | 19.1 | ₽             | Right onto 14th Ave                             |
| 2.4 | 30.9 | <b>1</b>      | Jog L/ R Ressor Rd to continue on 14th          |
| 8.5 | 39.4 | <b>+</b>      | Kennedy Rd<br>(CAUTION - BUSY<br>HWY 407 RAMPS) |
| 1.5 | 40.9 | 4             | Unionville St<br>(Honda dealership on left)     |
| 0.2 | 41.1 | <b>→</b>      | Main St                                         |
| 1.5 | 42.6 | +             | Carlton Rd                                      |
| 0.2 | 42.8 | ₽             | Too Good Pond Park for Picnic lunch             |
| 0   | 42.8 | ←             | Carlton Rd from Too Good<br>Pond Park           |
| 0.2 | 43   | <del>++</del> | Main St                                         |
| 0.6 | 43.6 | ₽             | Bridle Trail                                    |

| 0.3 | 43.9 | +           | Kennedy Rd                                       |
|-----|------|-------------|--------------------------------------------------|
| 4.7 | 48.6 | ++          | Elgin Mills Rd                                   |
| 6.3 | 54.9 | <b>_</b>    | Jog R / L 9th Line to continue on Elgin Mills Rd |
| 2.2 | 57.1 | <del></del> | Ressor Rd(10th Line)                             |
| 4   | 61.1 | <b>←</b>    | Main St                                          |
| 1.3 | 62.4 | H           | Parking lot                                      |
|     |      |             |                                                  |